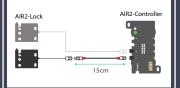

### Adapter Cable 15cm DEM>AIR for locks and LTU from AIR>DEM MI-CAB0-AIR-DEM

Use this cable to connect any lock type from MEMOs AIR2-LINE products with any diamond-e-motion controller.