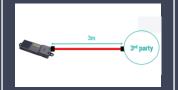

# Lock Cable 3m for 3rd party magnetic Lock AIR2-LINE MI-CAB1-5000-03AIR

Connect any electric lock with 12V operating voltage / max 1A current consumption by using this cable, clip connector connect the lock with power, open cable ends connect to a door sensor.