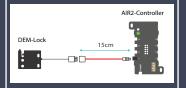

### Adapter Cable 15cm DEM>AIR for locks and LTU from AIR>DEM MI-CAB0-AIR-DEM

Use this cable to connect any lock type from MEMOs AIR2-LINE products with any diamond-e-motion controller.