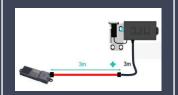

### Extension Cable 3 m for magnetic Lock AIR2-LINE MI-CAB1-5001-03AIR

Extend the cable from an AIR2-line LOCK to the CONTROLLER with this cable by 3 meters, maximum total cable length 12m.