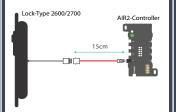

### Adapter Cable 15cm DEM>AIR for lock 2600/2700 MI-CAB0-DEM-AIR\*2600

Use this cable to connect a lock type 2600/2700 from MEMOs DIAMOND-E-MOTION product line with any AIR2 controller.