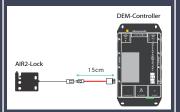

### Adapter Cable 15cm DEM>AIR for locks and LTU from AIR>DEM MI-CAB0-AIR-DEM

Use this cable to connect any lock type from MEMOs AIR2-LINE products with any diamond-e-motion controller.