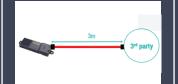

# Lock Cable 3m for 3rd party magnetic Lock AIR2-LINE MI-CAB1-5000-03AIR

Connect any electric lock with 12V operating voltage / max 1A current consumption by using this cable, clip connector connect the lock with power, open cable ends connect to a door sensor.